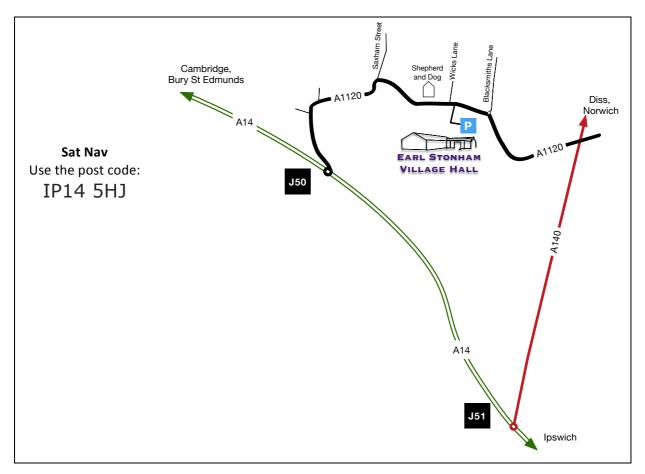

## Travelling by road

Earl Stonham Village Hall is on the A1120 within easy reach of the A14 (with connections to A12), and the A140.

Travelling west from the A14: The hall is approximately 3 miles from the A14 Junction 50. Travelling east from the A140: Approximately 1 mile from the A140/A1120 junction.